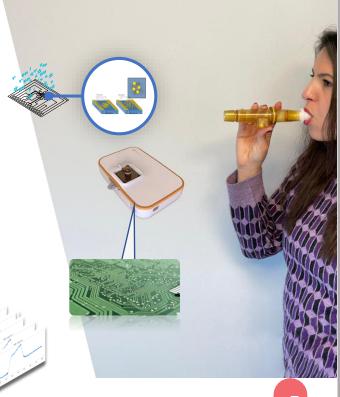

# **NaNose's Solution**

PATENTED REAL-TIME NON-INVASIVE SIMPLE TO USE COST-EFFECTIVE DIAGNOSIS

Cancer-related risk factors and their Impact Assessmen

## Introducing DiaNose

Diagnostic platform leveraging AI & proprietary sensor arrays

### Smart chemiresistor sensor array

Consists of sensors responds to VOCs signature with pattern of resistance changes
Bio-inspired nano-sensor array