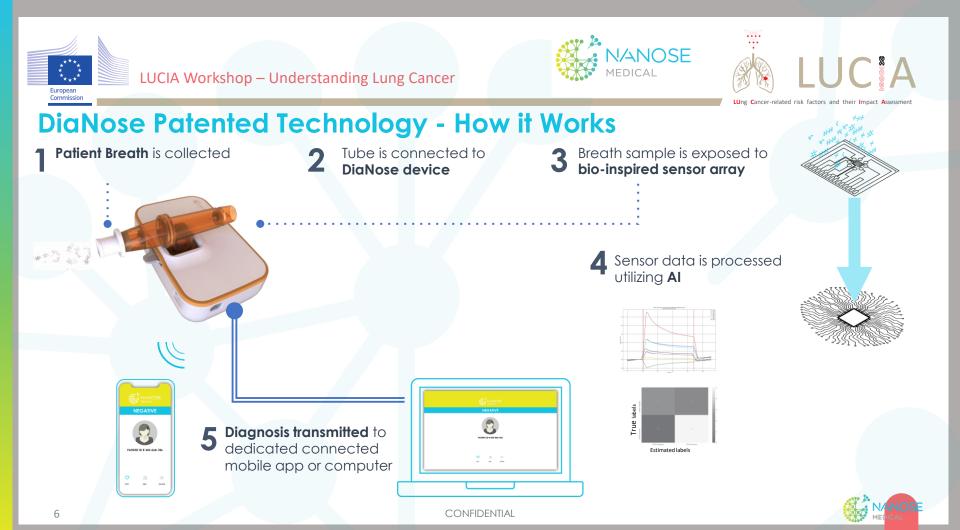

## Introducing DiaNose

Diagnostic platform leveraging AI & proprietary sensor arrays

### Smart chemiresistor sensor array

Consists of sensors responds to VOCs signature with pattern of resistance changes
Bio-inspired nano-sensor array

#### Innovative high-resolution sensors' measurement system

### Strong Classification Algorithm

Detects signal patterns specific for smell / Disease

Effective, preventive healthcare

relies on making