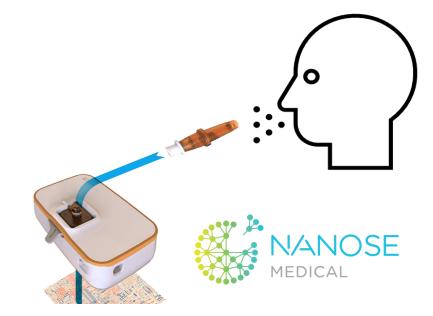

Breath is a rich sampling matrix that offers non-invasive solutions suitable for early-stage detection and disease monitoring

# **NaNose's Solution**

PATENTED REAL-TIME NON-INVASIVE SIMPLE TO USE COST-EFFECTIVE DIAGNOSIS

Cancer-related risk factors and their Impact Assessmen

## Introducing DiaNose

Diagnostic platform leveraging AI & proprietary sensor arrays

### Smart chemiresistor sensor array

Consists of sensors responds to VOCs signature with pattern of resistance changes
Bio-inspired nano-sensor array