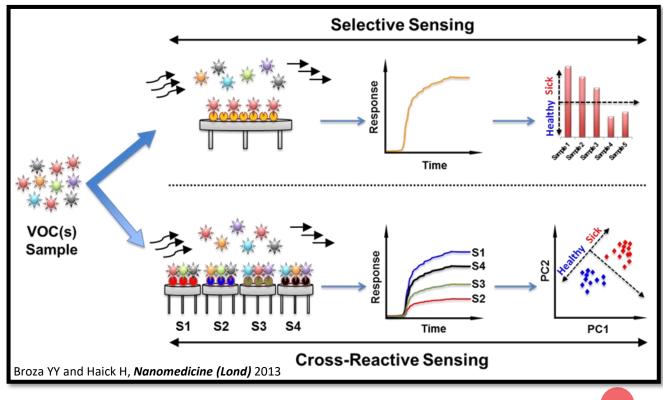

# Nanomaterial based sensors analysis

LUC A

Develop sensing solution for LC screening and diagnostic

LUC A

8

Develop sensing solution for LC screening and diagnostic

2) Spectrometry-on-card (SPOC)

**Blood samples** 