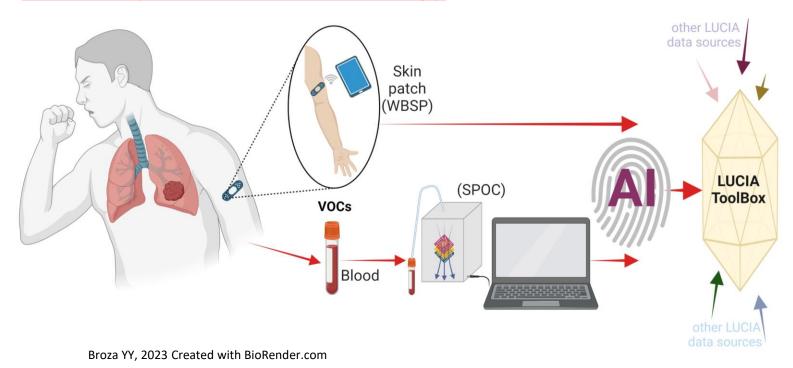

# Nanomaterial based sensors analysis

LUC A

Develop sensing solution for LC screening and diagnostic

LUC A

8

Develop sensing solution for LC screening and diagnostic

2) Spectrometry-on-card (SPOC)

**Blood samples** 