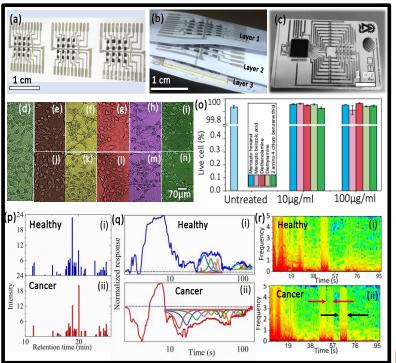

SS-2021-CANCER-02

LUCIA Workshop – Understanding Lung Cancer San Sebastian, Sept. 5<sup>th</sup>, 2023

Yoav Broza, PhD Technion - Israel Institute of Technology







# Sensing solution for LC screening and diagnostic

# Yoav Broza, PhD

## Technion - Israel Institute of Technology





HORIZON-MISS-2021-CANCER-02

LUC A

Partner's Overview





### **Multidisciplinary**

Engineering; Chemistry; Biology; Medicine; Electronics; Computing







#### LUCIA Workshop – Understanding Lung Cancer





LUng Cancer-related risk factors and their Impact Assessment

# Nanomaterial based sensors analysis







LUC A

Develop sensing solution for LC screening and diagnostic





LUC A

8

Develop sensing solution for LC screening and diagnostic

2) Spectrometry-on-card (SPOC)

**Blood samples** 







#### **Summary - Technion technology**