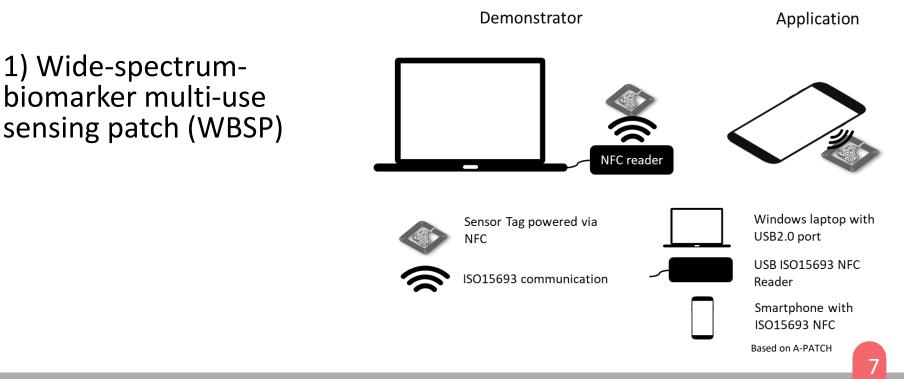

# Nanomaterial based sensors analysis

LUC A

Develop sensing solution for LC screening and diagnostic

LUC A

8

Develop sensing solution for LC screening and diagnostic

2) Spectrometry-on-card (SPOC)

**Blood samples** 